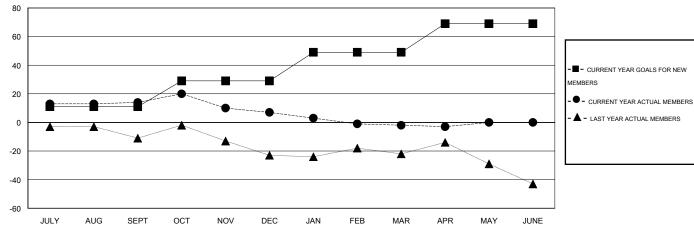

## GOALS AND ACTUAL NEW CLUBS CUMULATIVE

| DROPPED CLUBS: 1  DROPPED MEMBERS |               | 42 CLUBS OF 69 ADDED 1 OR MORE<br>NEW MEMBERS                                  | GENDER DISTRIBUTION  MALE 1,216 (74.83%)  FEMALE 409 (25.17%) |           |  |
|-----------------------------------|---------------|--------------------------------------------------------------------------------|---------------------------------------------------------------|-----------|--|
| DECEASED CLUB CANCELLED OTHER     | 20<br>0<br>94 | CLICK HERE FOR HEALTH  ASSESSMENT DATA  FAMILY UNIT MEMBERS  HEAD OF HOUSEHOLD |                                                               | 188<br>94 |  |
| TOTAL                             | 114           |                                                                                | NON-HEAD OF HOUSEHOLD                                         | 94        |  |